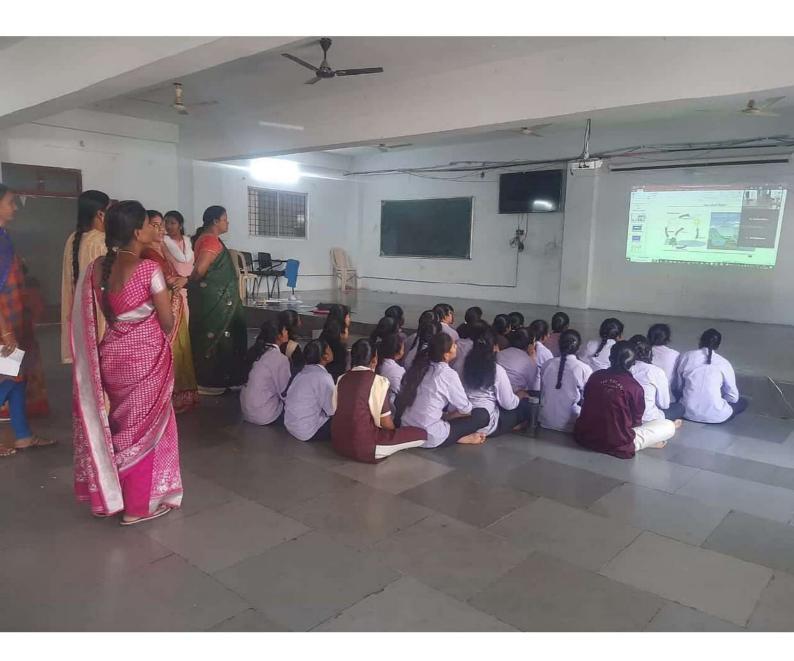

#### Water Pollution and Control

TO

MZC - III and BZC - III TTWRDC (Girls), Jangaon Academic Year: 2021-22

BY

K. Venkateswara Rao- M.5c EC and FAE from QCI-NABET Project Manager-Environment VVN Technologies PVT. Ltd.

Telangana Tribal Welfare Residential Degree College - TTWRDC (Girls)

D. No.: 4-31/75, Cin Present Engineering College Statisting Sharneerpet, Siddipet Soud, Jangson - 505-167 Jangson District, Valengane State WYM Technologies Pvt. Ltd. 3-9-97/201, Room No. 205, Aarini Arcade, TES Bank Sultding, Opp. Remembapor Lake, Uppe Hyderolodi 600 013, Telengana State