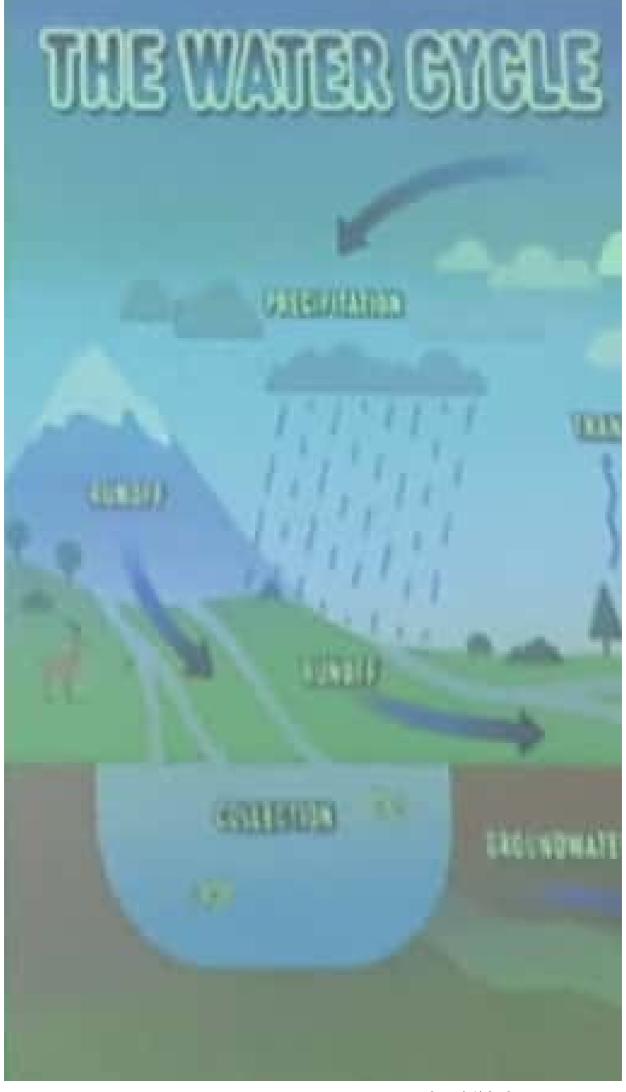

#### Water Pollution and Control

TO

MZC - III and BZC - III TTWRDC (Girls), Jangaon Academic Year: 2021-22

BY

K. Venkateswara Rao- M.5c EC and FAE from QCI-NABET Project Manager-Environment VVN Technologies PVT. Ltd.

Telangana Tribal Welfare Residential Degree College - TTWRDC (Girls)

D. No.: 4-31/75, Cin Present Engineering College Statisting Sharneerpet, Siddipet Soud, Jangson - 505-167 Jangson District, Valengane State WYM Technologies Pvt. Ltd. 3-9-97/201, Room No. 205, Aarini Arcade, TES Bank Sultding, Opp. Remembapor Lake, Uppe Hyderolodi 600 013, Telengana State