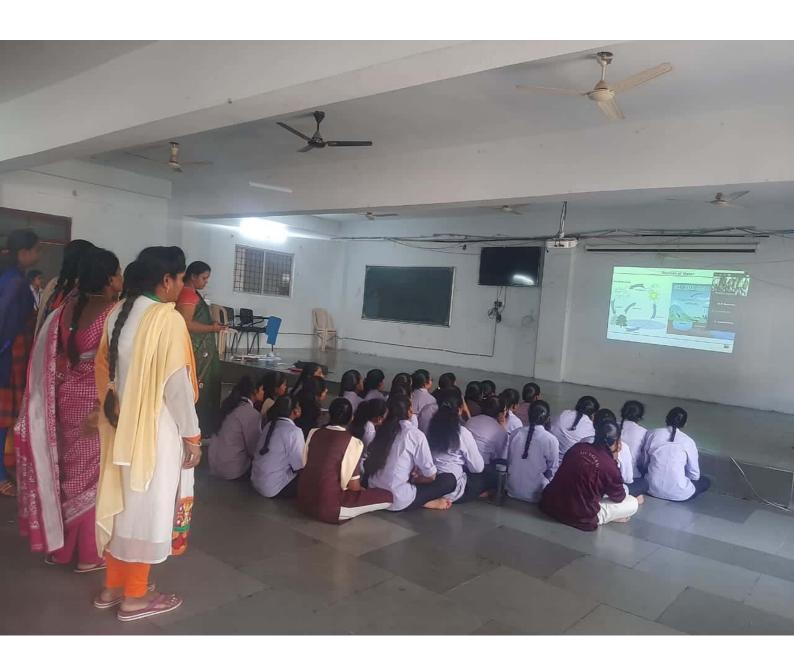

#### Water Pollution and Control

TO

MZC - III and BZC - III TTWRDC (Girls), Jangaon Academic Year: 2021-22

BY

K. Venkateswara Rao- M.5c EC and FAE from QCI-NABET Project Manager-Environment VVN Technologies PVT. Ltd.

Telangana Tribal Welfare Residential Degree College - TTWRDC (Girls)

D. No.: 4-31/75, Cin Present Engineering College Statisting Sharneerpet, Siddipet Soud, Jangson - 505-167 Jangson District, Valengane State WYM Technologies Pvt. Ltd. 3-9-97/201, Room No. 205, Aarini Arcade, TES Bank Sultding, Opp. Remembapor Lake, Uppe Hyderolodi 600 013, Telengana State