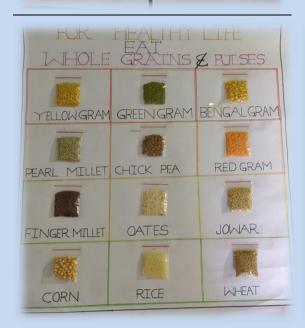

## NUTRITION WEEK CHART PREPERATION BY STUDENTS

Seven days without exercise makes one

The greatest wealth is Health **Nutrition-The** Fuel for your life

WEAK

Today's wastage is Tomorrow's Shortage, Wealthy So don't waste food