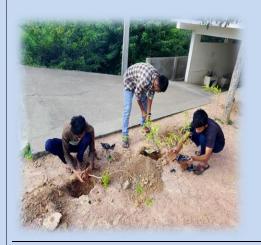

## DEPARTMENT OF BOTANY ACADEMIC AND NON ACADEMIC ACTIVITIES PLANTATION IN THE CAMPUS