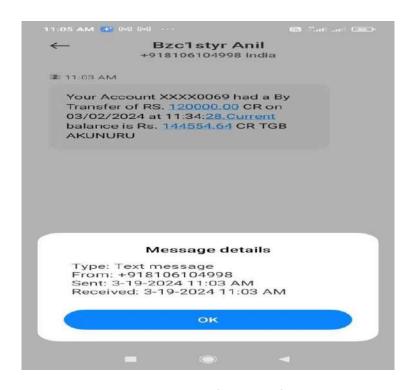

-----------------------------------------------------------------------------|----------------------------------------------------|
| 1       | Maloth<br>Vamshikrishna | B.Sc. BtBC<br>2017-2020 | Received appreciation certificate and a cash prize of rupees 10,000 from the former Secretary of TTWREIS for achieving PG admission in to NIT Suratkal | Qualified in CSIR-<br>NET and<br>preparing for JRF |
| 2       | L. Anil                 | B.Sc. BZC<br>2019-2022  | Received cash prize of rupees 1,20,000 from the KFINTECH for achieving PG admission in to IIT Roorkee                                                  | Currently pursuing<br>Post Graduation              |



M. Vamshi Krishna, receiving the cheque for the cash prize of rupees 10,000 from Dr. R. S. Praveen kumar, Secretary TTWREIS



L Anil, received cash prize of 1,20,000 from KFINTECH