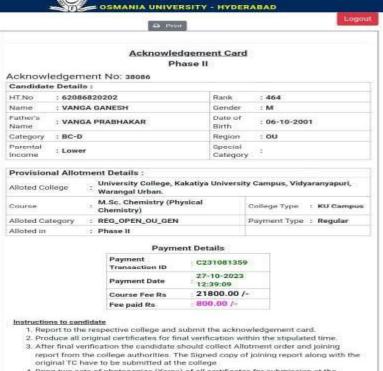

#### **CPGET - 2023**

| Candidate          | e Details :            |                         |         |
|--------------------|------------------------|-------------------------|---------|
| HTNo               | ± 62141230038          | Raink : 203             | 3       |
| Name               | : KANNEBOINA SAI KIRAN | Gender : M              |         |
| Father's<br>Name   | : KANNEBOINA SMMAIAH   | Date of<br>Birth: : 20- | 07-2002 |
| Category           | 1 BC-D                 | Region : OU             |         |
| Parental<br>Income | Lower                  | Special :               |         |

| Provisional Allot | nent Details :                                          |               |             |
|-------------------|---------------------------------------------------------|---------------|-------------|
| Alloted College   | University College, Kaketiya University Warangal Urban. | Campus, Vidya | anyapuri,   |
| Course            | : M.Sc. Chemistry (Organic Chemistry)                   | College Type  | : KU Campus |
| Alloted Category  | : REG_BCD_OU_GEN                                        | Payment Type  | Regular     |

Candidates are informed that the amount shown against the entry total fee payable / Candidates are informed that the amount shown against the entry total fee payable / refundable is subject to verification of the actual fee paid through colline payment in the final phase of allotment. The students belonging to SC/ST/BC/EBC/PH Categories will be considered for Reimbursement of Tutton Fee (RTF) which is subject to verification and eligibility criteria Prescribed by Government of Telangania from time to time, in the event of non-eligibility for fee reimbursement, the candidate shall have to pay the total fee. Instructions to Candidates :

#### **Online Payment**

| Payment<br>Transaction ID | C23956298 (Please Note this for<br>future reference) |
|---------------------------|------------------------------------------------------|
| Course Fee Rs             | 21800.00 /-                                          |
| Fee to be paid Rs         | : 800.00 /-                                          |
| ☐ I Accept Above          | terms and Conditions                                 |
| Self Reporting            |                                                      |
|                           | Dransed to Coverant                                  |