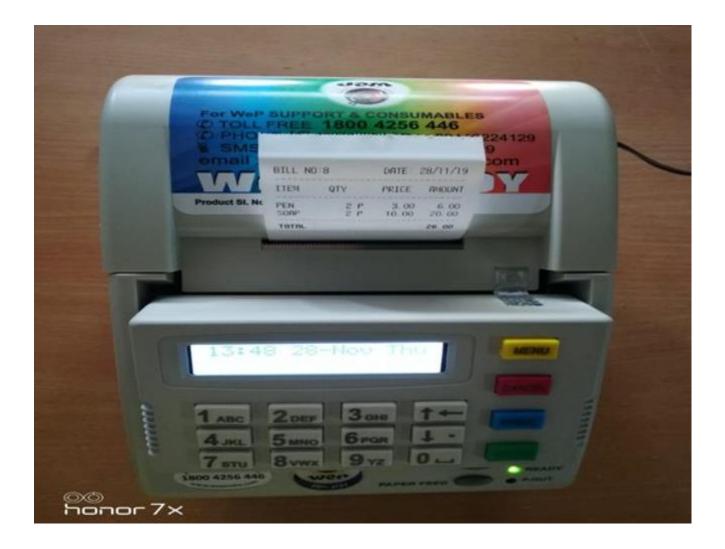

TURNOVER: 80,155 rs

purchase during the year: 69,769 rs

Sales during the year: 80,155 rs

Profit/loss: 10,386 rs

With this amount of profit, we have (TTWRDC (G))have purchased BILLING MACHINE