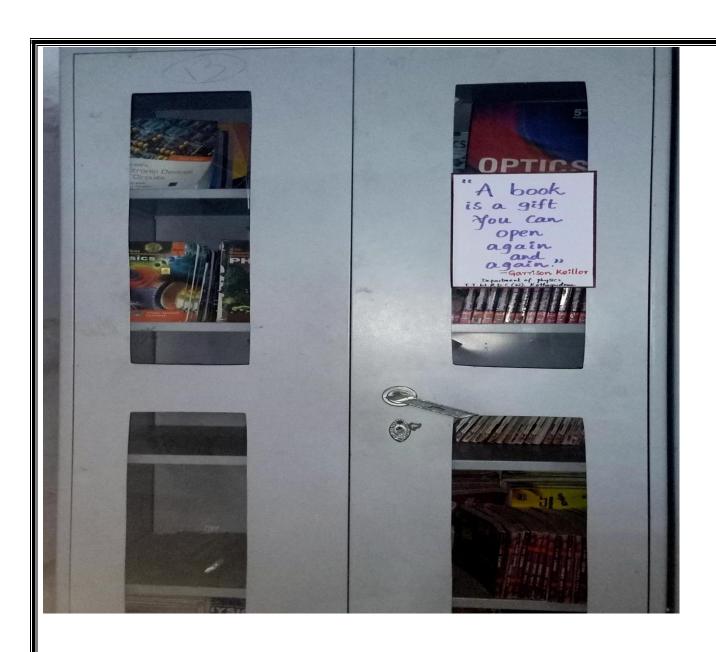

#### **DEPARTMENT LIBRARY:**

- > Central library is being used by the students to take the books. In addition to that, we have Department Library through which guided text book reading is made possible
- ➤ Department library has 50 textbooks and reference books.