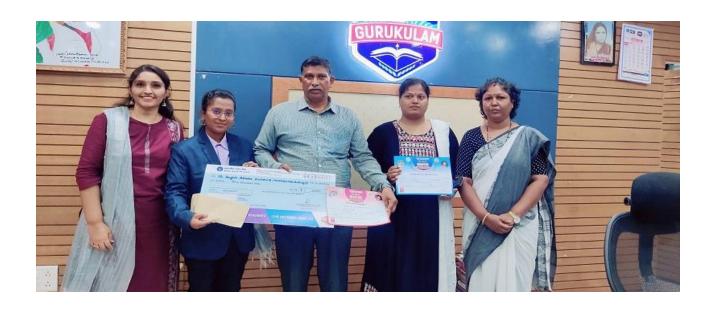

The selected T-SAT Live lecture students have received 3000 rupees cash prize to given Deputy Secretary Srinivas Reddy Sir and mentor to given a appreciation certificate.

| AY Ms. Keshm       | a ,Bsc (MPCs)-]<br>Three thousand on | II, TOWRDC   | Mahabubnagavi            | ने या उनवं | हे आदेश पर OR ORI                   |
|--------------------|--------------------------------------|--------------|--------------------------|------------|-------------------------------------|
|                    |                                      |              | अदा करे                  | ₹          | 30001-                              |
| err. at 62351494   | 4769                                 | VALID UPTO   | O 50 LACS AT NON-HOME BR | RANCH      |                                     |
| ULTI-CITY CHEQUE P | CURRENT A/C PREFIX: 2109100022       | nches of SBI |                          | SECRETARY  | nald Rose, IAS<br>THERES HYDERABAD. |
| RUKULAM            | MASTER ST                            | UDENTS       | LIVE LECTURE             | S 202      | 22 -23                              |