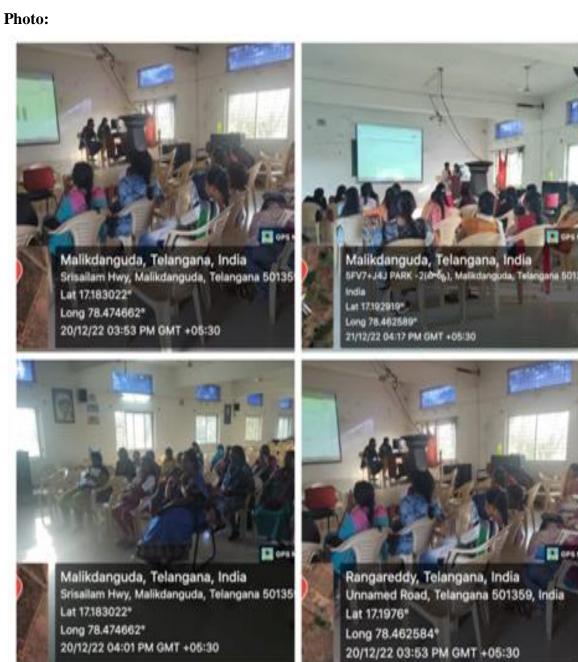

#### Photo:

**2.** Theme/Topic: Organized FDP on "Ms-office"

**Date & Time:** 20.12.2022

Venue: Seminar Hall, TGTWRDC

#### **Report:**

As part of FDP, the Dept. of Computer Science TTWRDC Shadnagar organized a two-day session on MS-Office and Internet access for faculty. Faculty were trained and guided in the technical skills which may be useful in everyday life.

#### No. of Faculty Participated: 29