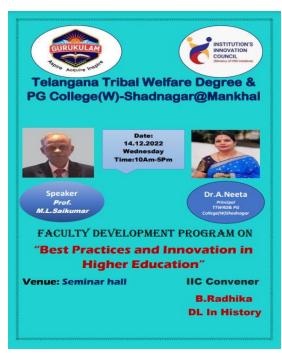

#### Photo:

**2.** Theme/Topic: Organized FDP on "Ms-office"

**Date & Time:** 20.12.2022

Venue: Seminar Hall, TGTWRDC

#### **Report:**

As part of FDP, the Dept. of Computer Science TTWRDC Shadnagar organized a two-day session on MS-Office and Internet access for faculty. Faculty were trained and guided in the technical skills which may be useful in everyday life.

#### No. of Faculty Participated: 29