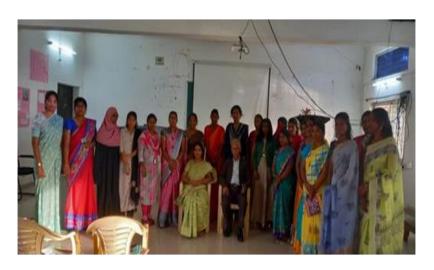

#### 2017 TILL DATE

1. Theme/Topic: Organized Faculty Development Program "Professional Development"

**Date & Time:** 20th August 2022 **Venue:** Seminar Hall, TGTWRDC

#### **Report:**

Faculty Development Programs (FDPs) are essential for enhancing the skills of educators in areas such as pedagogy, technology integration, research, and leadership. These programs foster improved teaching practices, increased research output, and effective leadership, benefiting both faculty and institutions. By focusing on continuous professional development, FDPs contribute significantly to academic excellence and institutional growth.

#### No. of Faculty Participated:25