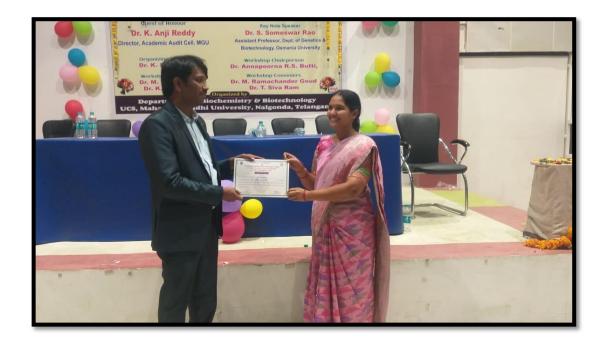

## **ACHIEVEMENTS**

D. Sujatha degree lecturer in Botany Attended 2 day Workshop Conducted by department of Biochemistry & Biotechnology at Mahatma Gandhi University, Nalgonda

D. Pavithra and G.Rajeshwari participated in Two Day Workshop at Mahatma Gandhi University, Nalgonda and got  $1^{\rm ST}$  and  $2^{\rm ND}$  prizes in Powerpoint presentation