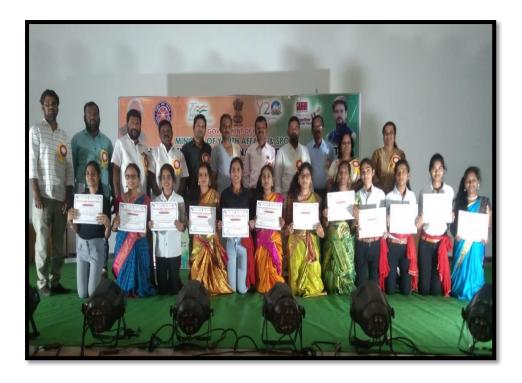

## **ACHIEVEMENTS**

D. Sujatha degree lecturer in Botany Attended 2 day Workshop Conducted by department of Biochemistry & Biotechnology at Mahatma Gandhi University, Nalgonda

D. Pavithra and G.Rajeshwari participated in Two Day Workshop at Mahatma Gandhi University, Nalgonda and got  $1^{\rm ST}$  and  $2^{\rm ND}$  prizes in Powerpoint presentation

G.Rajeshwari and B.Sowjanya from BZC Group participated in Azadi ka Amrith Mahothsav and got Certificates

D.Thapana, B.Srivani and G.Bhavani participated in Youth festival abd Got certificates

G.Rajeshwari from BZC got 1<sup>st</sup> prize in Elocution on the occation of Teachers Day Celebrations