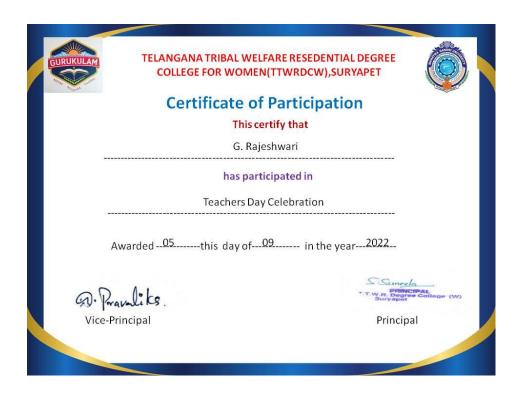

G.Rajeshwari and B.Sowjanya from BZC Group participated in Azadi ka Amrith Mahothsav and got Certificates

D.Thapana, B.Srivani and G.Bhavani participated in Youth festival abd Got certificates

G.Rajeshwari from BZC got 1<sup>st</sup> prize in Elocution on the occation of Teachers Day Celebrations