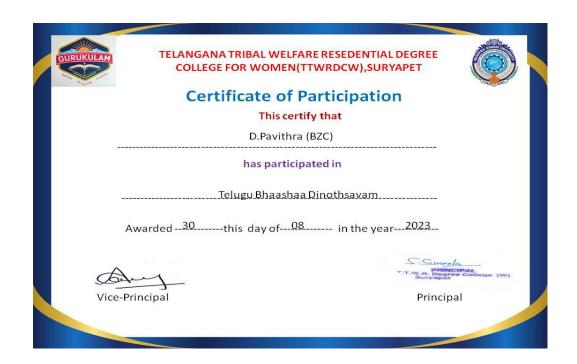

G.Rajeshwari and B.Sowjanya from BZC Group participated in Azadi ka Amrith Mahothsav and got Certificates

D.Thapana, B.Srivani and G.Bhavani participated in Youth festival abd Got certificates

G.Rajeshwari from BZC got 1<sup>st</sup> prize in Elocution on the occation of Teachers Day Celebrations