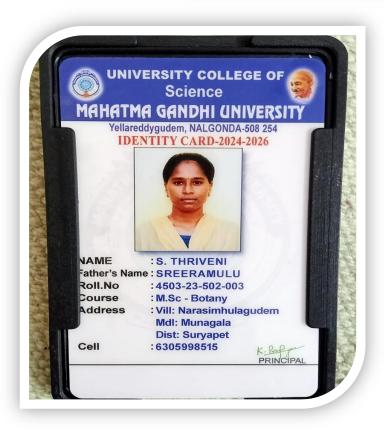

Most of our students joined M. Sc Botany at Prominent Universities.

Some students from our department got the jobs and working at famous companies.