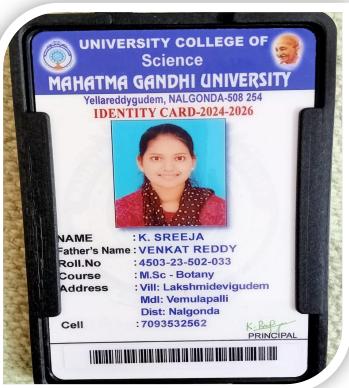

Most of our students joined M. Sc Botany at Prominent Universities.

Some students from our department got the jobs and working at famous companies.