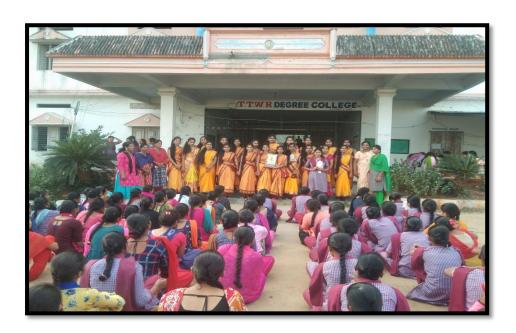

G.Rajeshwari and B.Sowjanya from BZC Group participated in Azadi ka Amrith Mahothsav and got Certificates

D.Thapana, B.Srivani and G.Bhavani participated in Youth festival abd Got certificates

G.Rajeshwari from BZC got 1<sup>st</sup> prize in Elocution on the occation of Teachers Day Celebrations