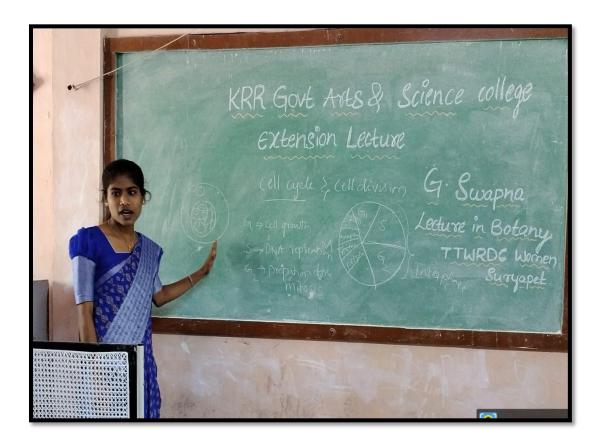

#### GUIDE EXPLAINING IMPORTANCE OF BOTANICAL GARDEN

Collection of Plant Specimens for Herbarium

Field trip for Specimen Collection for Herbarium

**Extension lectures:** For the benefit of the students the department arranged the extension lectures by eminent subject experts of nearby colleges and research institutes.

G. Swapna Dept of Botany Attended to Extension Lecture at KRR Degree College at Kodad

Extension lecture by Dr.Srinivas Reddy sir Dept of Botany from GDC, Nalgonda