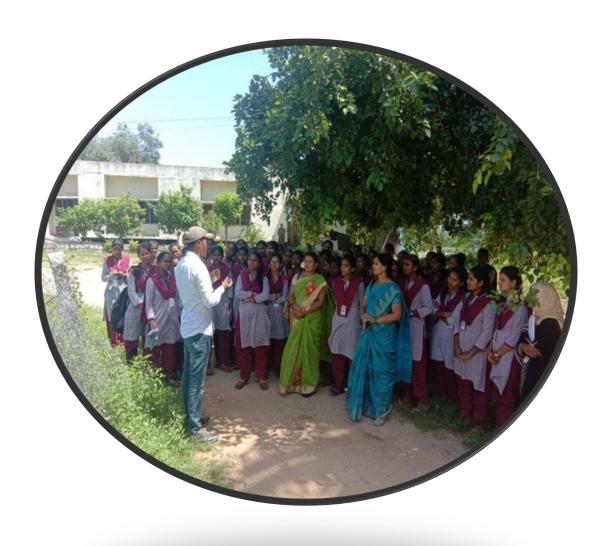

# Field trips:

Department organized field trips every year to make the students learn practically by observing

- Field trips arranged to "Krishi Vignan Kendram at Gaddipally" to study the Rare and Wild Flora of the area.
- ➤ Visited "Regional Agricultural field Visits-Komarabanda, Kodad" to study Hybridization Methods of various new varieties in Sorghum vulgare, Ricinus communis, Gossipium herbasium etc, and also observed their susceptibility to various diseases.
- The main objective of field trip to learn knowledge about Local Biodiversity.
- > Students able to gain knowledge about Herbarium Collection and importance of Herbarium
- Visited "Krishi Vignana Kendram-Palem" of to study grafting methods, uses of poly house, green house, shade net etc.
- Visited IICT ,. Hyderabad.
- Planning to visit CCMB, Hyderabad

#### GUIDE EXPLAINING IMPORTANCE OF BOTANICAL GARDEN

Collection of Plant Specimens for Herbarium

Field trip for Specimen Collection for Herbarium

**Extension lectures:** For the benefit of the students the department arranged the extension lectures by eminent subject experts of nearby colleges and research institutes.