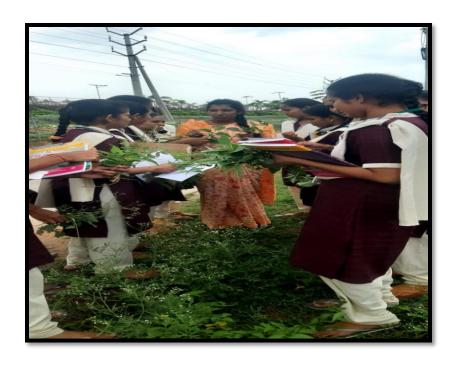

# Field trips:

Department organized field trips every year to make the students learn practically by observing

- Field trips arranged to "Krishi Vignan Kendram at Gaddipally" to study the Rare and Wild Flora of the area.
- ➤ Visited "Regional Agricultural field Visits-Komarabanda, Kodad" to study Hybridization Methods of various new varieties in Sorghum vulgare, Ricinus communis, Gossipium herbasium etc, and also observed their susceptibility to various diseases.
- The main objective of field trip to learn knowledge about Local Biodiversity.
- > Students able to gain knowledge about Herbarium Collection and importance of Herbarium
- Visited "Krishi Vignana Kendram-Palem" of to study grafting methods, uses of poly house, green house, shade net etc.
- Visited IICT ,. Hyderabad.
- Planning to visit CCMB, Hyderabad

#### GUIDE EXPLAINING IMPORTANCE OF BOTANICAL GARDEN

Collection of Plant Specimens for Herbarium

Field trip for Specimen Collection for Herbarium

**Extension lectures:** For the benefit of the students the department arranged the extension lectures by eminent subject experts of nearby colleges and research institutes.