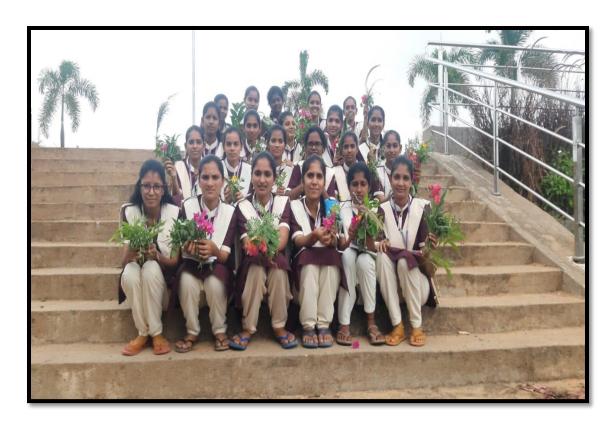

# Field trips:

Department organized field trips every year to make the students learn practically by observing

- Field trips arranged to "Krishi Vignan Kendram at Gaddipally" to study the Rare and Wild Flora of the area.
- ➤ Visited "Regional Agricultural field Visits-Komarabanda, Kodad" to study Hybridization Methods of various new varieties in Sorghum vulgare, Ricinus communis, Gossipium herbasium etc, and also observed their susceptibility to various diseases.
- The main objective of field trip to learn knowledge about Local Biodiversity.
- > Students able to gain knowledge about Herbarium Collection and importance of Herbarium
- Visited "Krishi Vignana Kendram-Palem" of to study grafting methods, uses of poly house, green house, shade net etc.
- Visited IICT ,. Hyderabad.
- Planning to visit CCMB, Hyderabad

#### GUIDE EXPLAINING IMPORTANCE OF BOTANICAL GARDEN

Collection of Plant Specimens for Herbarium

Field trip for Specimen Collection for Herbarium

**Extension lectures:** For the benefit of the students the department arranged the extension lectures by eminent subject experts of nearby colleges and research institutes.