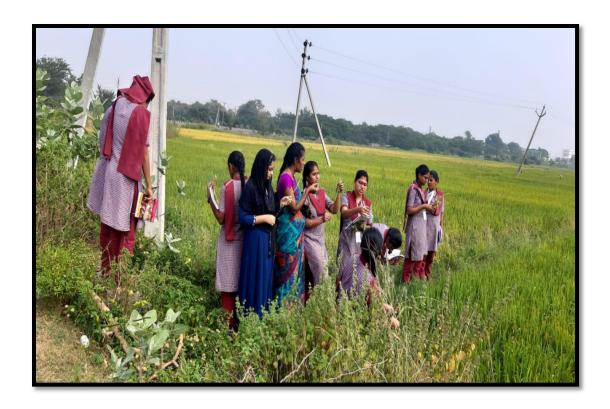

# Field trips:

Department organized field trips every year to make the students learn practically by observing

- Field trips arranged to "Krishi Vignan Kendram at Gaddipally" to study the Rare and Wild Flora of the area.
- ➤ Visited "Regional Agricultural field Visits-Komarabanda, Kodad" to study Hybridization Methods of various new varieties in Sorghum vulgare, Ricinus communis, Gossipium herbasium etc, and also observed their susceptibility to various diseases.
- The main objective of field trip to learn knowledge about Local Biodiversity.
- > Students able to gain knowledge about Herbarium Collection and importance of Herbarium
- Visited "Krishi Vignana Kendram-Palem" of to study grafting methods, uses of poly house, green house, shade net etc.
- Visited IICT ,. Hyderabad.
- Planning to visit CCMB, Hyderabad

#### GUIDE EXPLAINING IMPORTANCE OF BOTANICAL GARDEN

Collection of Plant Specimens for Herbarium

Field trip for Specimen Collection for Herbarium

**Extension lectures:** For the benefit of the students the department arranged the extension lectures by eminent subject experts of nearby colleges and research institutes.