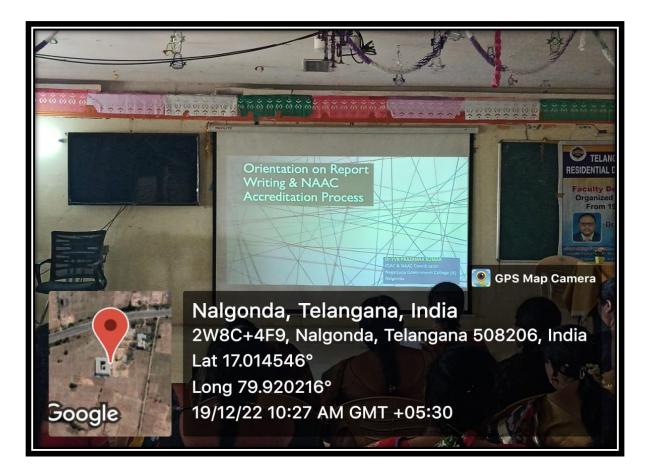

# TELANGANA TRIBAL WELFARE RESIDENTIAL DEGREECOLLEGE (WOMEN) SURYAPET-508213

(Affiliated to Mahatma Gandhi University, Nalgonda)



www.ttwrdcs.ac.in/Suryapeta/ ttwrdcgirls.suryapet@gmail.com +91790109770

PRINCIPAL:

**SHE Team Awareness** 





The students **Hand sowing** or (planting) is of casting handfuls of seed over prepared ground, or broadcasting nearby college in the academic year 2019



Seminar given by J.Sinduja BZC II Yr Academic year 2019

Topic Name; Urine DIALYSIS



Chemistry workshop

Topic: Global challenges in current sinario Date:10/12/2021

### Motivational speech by 'ALL FRIENDS FOUNDATION'

#### SPEAKER; ALIMUDDIN SIR





### Motivational speech by SRIDHAR SIR,



#### Orientation On Report Writing & NAAC Accredation Process





## WORK SHOP Conducted by Computer science Department



#### Motivational Speech By IGNITE AND INSPIRE Team

The team members encourage the students to develop moral values and ethics, and Positive thinking, students listen enthusiastically,



#### Awareness of World cancer Day through poster presentation by BZCIII Yr students





CELEBRATION OF AMBEDKAR JAYANTHI

#### Water for Birds in Summer Project by BZCII YR students



## **Teaching Dairy**

| Month             | Class          | Topic(s)                                        | No. of Periods<br>Conducted | Portion covered (cumulative %) | Signature of the |                   |            | Remarks |
|-------------------|----------------|-------------------------------------------------|-----------------------------|--------