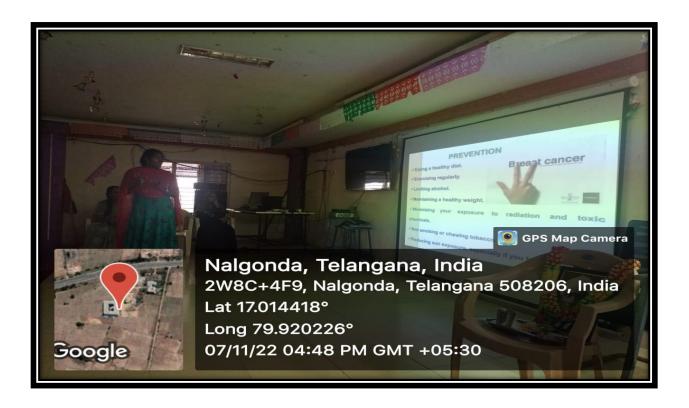

#### Awareness of World cancer Day through poster presentation by BZCIII Yr students

CELEBRATION OF AMBEDKAR JAYANTHI