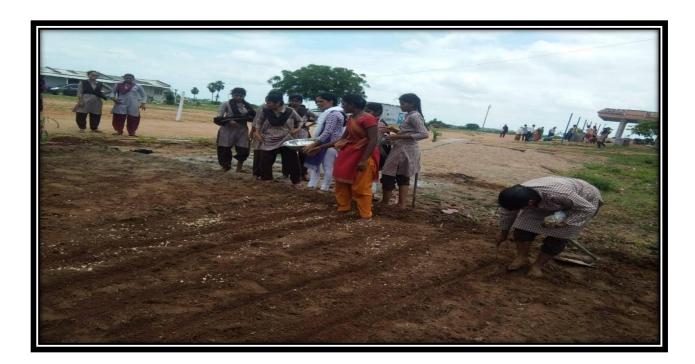

**SHE Team Awareness** 

The students **Hand sowing** or (planting) is of casting handfuls of seed over prepared ground, or broadcasting nearby college in the academic year 2019

Seminar given by J.Sinduja BZC II Yr Academic year 2019