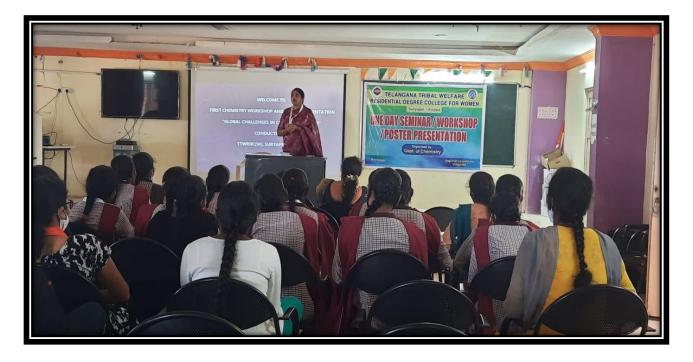

Topic Name; Urine DIALYSIS

Chemistry workshop

Topic: Global challenges in current sinario Date:10/12/2021