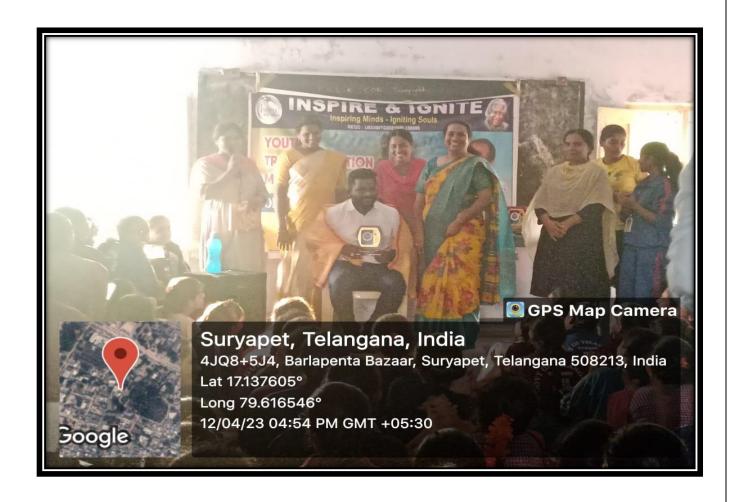

#### Motivational Speech By IGNITE AND INSPIRE Team

The team members encourage the students to develop moral values and ethics, and Positive thinking, students listen enthusiastically,