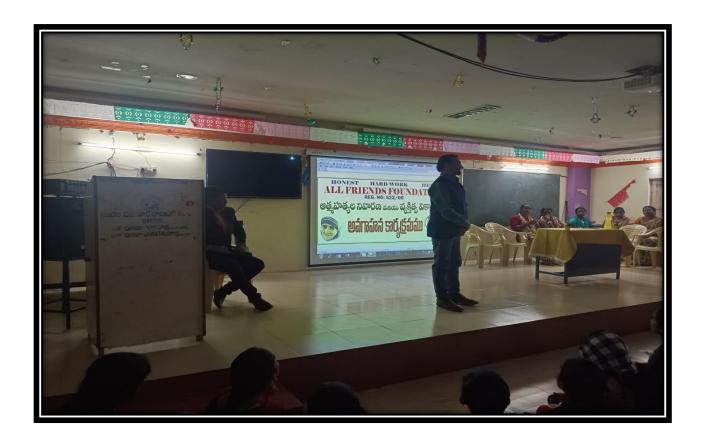

### Motivational speech by 'ALL FRIENDS FOUNDATION'

#### SPEAKER; ALIMUDDIN SIR