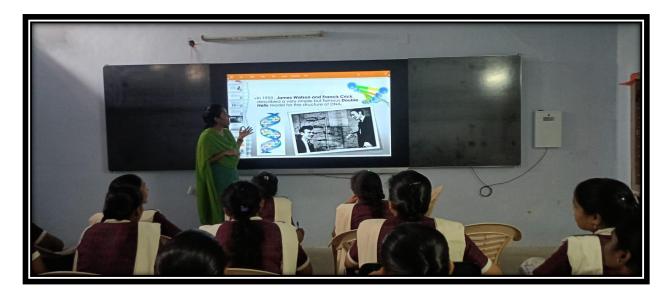

| 25%                            | lq_              | SEARCH TO SERVICE | S. Sungel  |         |
| November          | MPCP<br>MPCS-I |                                                 | 96                          | 25%                            | le_              |                   | S. Sung    |         |
| November December | MP13-1         |                                                 | 06                          | 25%                            |                  |                   |            |         |
| December          | MPG MRUS-I     | oscillators                                     |                             |                                |                  |                   |            |         |

# Using ICT facilities by faculty





# Extension Lecture by Telugu Department



Remedial Classes for Students



# Staff meeting