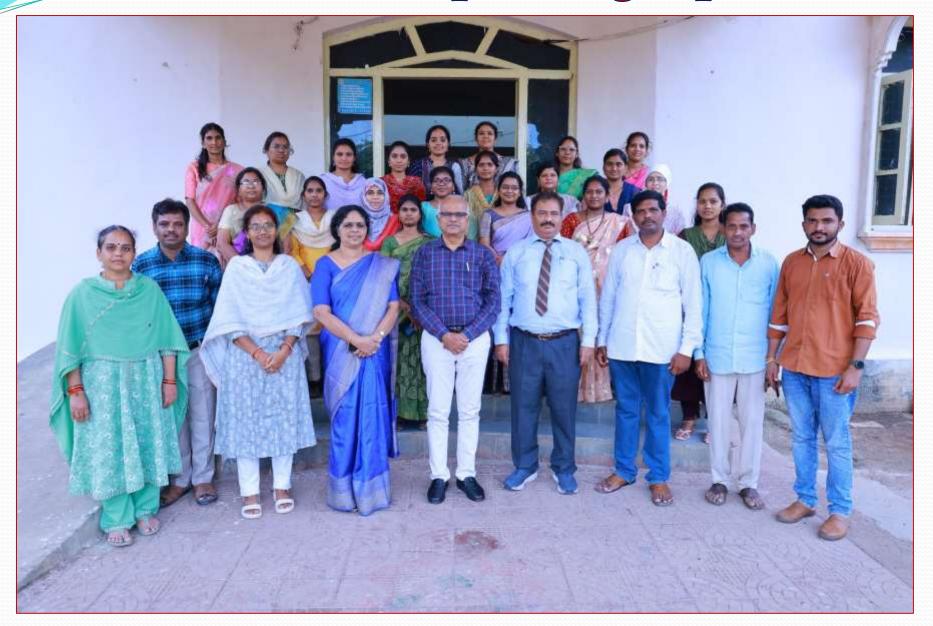

ESIDENTIAL DEGREE COLLEGE (GIRL), UTNOOR, DIST: ADILABAD - TELANGANA

**Key Highlights of the NAAC Evaluation Process** 

## Welcome



#### Salutation



#### **Commemorating the Statue of Komaram Bheem**





## **Gaining Access to the Campus**



#### **Opening Remarks**



#### **Interpretation on Departments**



#### **Exploring the Laboratories**





#### **Feedback Session with PD**



#### **Engaging Alumni**





#### Partaking in lunch



## Student Engagement





## Student Engagement



## Student Engagement



#### **Document examination**



#### Feedback and Action Plan for Future Improvement





## Cultural Enrichment Activities







# Providing evaluations and revisions





#### EXIT MEET

\_\_\_\_\_





#### Passing along a report



## **Collective photograph**