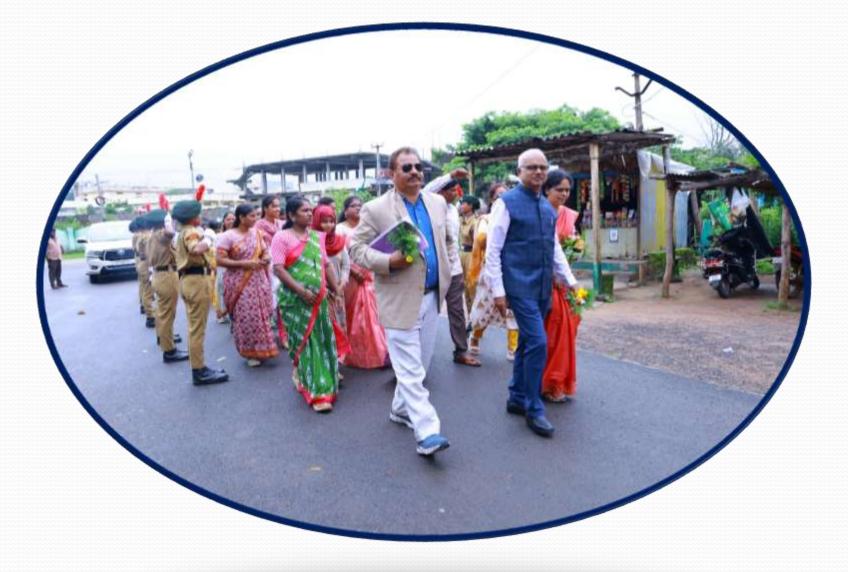

## NAAC Accreditation Visit Overview





#### TELANGANA TRIBAL WELFARE RESIDENTIAL DEGREE COLLEGE (GIRL), UTNOOR, DIST: ADILABAD - TELANGANA

**Key Highlights of the NAAC Evaluation Process** 

## Welcome



#### Salutation



#### **Commemorating the Statue of Komaram Bheem**





## **Gaining Access to the Campus**



#### **Opening Remarks**



#### **Interpretation on Departments**



#### **Exploring the Laboratories**





#### **Feedback Session with PD**



#### **Engaging Alumni**





#### Partaking in lunch



## Student Engagement





## Student Engagement



## Student Engagement



#### **Document examination**



#### Feedback and Action Plan for Future Improvement





## Cultural Enrichment Activities







# Providing evaluations and revisions





#### EXIT MEET

\_\_\_\_\_





#### Passing along a report



## **Collective photograph**