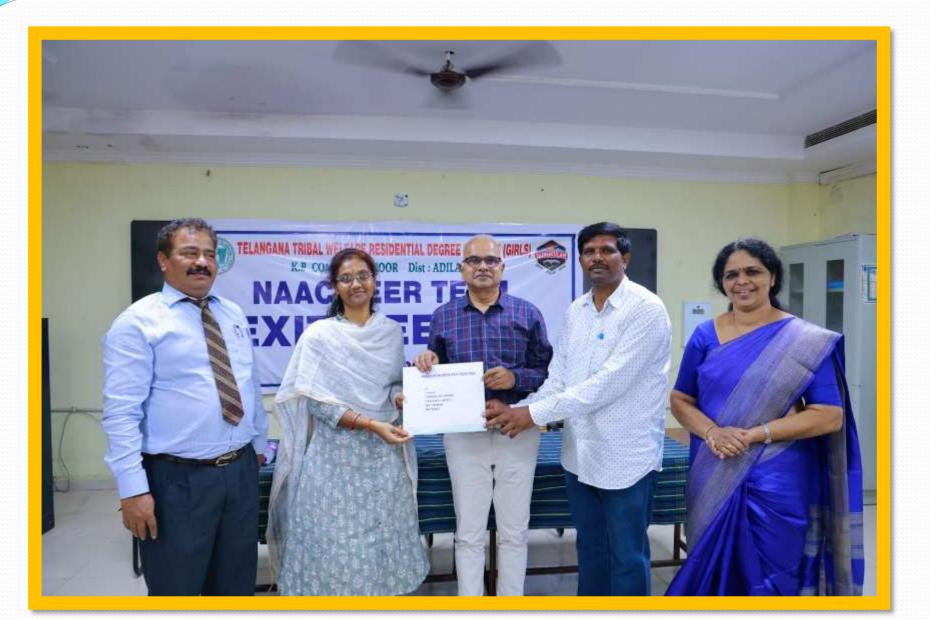

#### TELANGANA TRIBAL WELFARE RESIDENTIAL DEGREE COLLEGE (GIRL), UTNOOR, DIST: ADILABAD - TELANGANA

**Key Highlights of the NAAC Evaluation Process** 

## Welcome



#### Salutation



#### **Commemorating the Statue of Komaram Bheem**





## **Gaining Access to the Campus**



#### **Opening Remarks**



#### **Interpretation on Departments**



#### **Exploring the Laboratories**





#### **Feedback Session with PD**



#### **Engaging Alumni**





#### Partaking in lunch



## Student Engagement





## Student Engagement



## Student Engagement



#### **Document examination**



#### Feedback and Action Plan for Future Improvement





## Cultural Enrichment Activities







# Providing evaluations and revisions





#### EXIT MEET

\_\_\_\_\_





#### Passing along a report



## **Collective photograph**