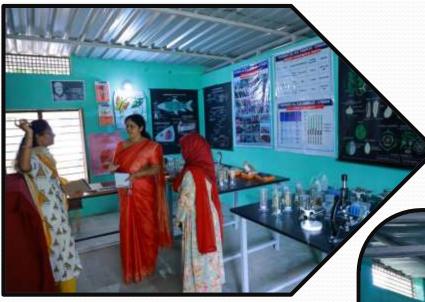

## NAAC Accreditation Visit Overview





#### TELANGANA TRIBAL WELFARE RESIDENTIAL DEGREE COLLEGE (GIRL), UTNOOR, DIST: ADILABAD - TELANGANA

**Key Highlights of the NAAC Evaluation Process** 

## Welcome



#### Salutation



#### **Commemorating the Statue of Komaram Bheem**





## **Gaining Access to the Campus**



#### **Opening Remarks**



#### **Interpretation on Departments**



#### **Exploring the Laboratories**





#### **Feedback Session with PD**



#### **Engaging Alumni**





#### Partaking in lunch



## Student Engagement





## Student Engagement



## Student Engagement



#### **Document examination**



#### Feedback and Action Plan for Future Improvement





## Cultural Enrichment Activities







# Providing evaluations and revisions





#### EXIT MEET

\_\_\_\_\_





#### Passing along a report



## **Collective photograph**