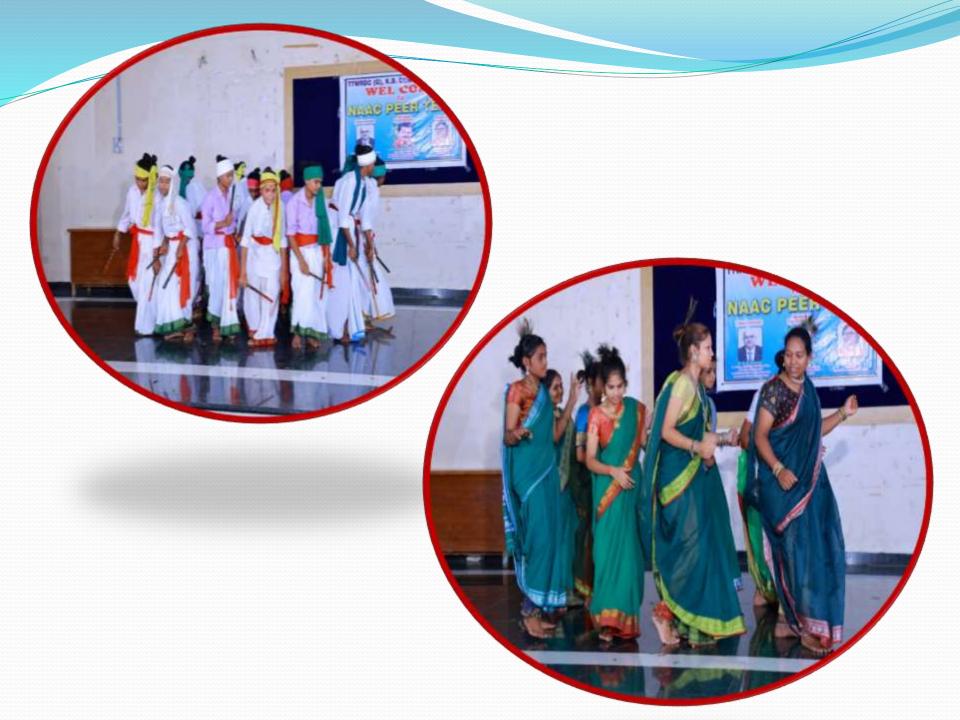

## NAAC Accreditation Visit Overview





#### TELANGANA TRIBAL WELFARE RESIDENTIAL DEGREE COLLEGE (GIRL), UTNOOR, DIST: ADILABAD - TELANGANA

**Key Highlights of the NAAC Evaluation Process** 

## Welcome



#### Salutation



#### **Commemorating the Statue of Komaram Bheem**





## **Gaining Access to the Campus**



#### **Opening Remarks**



#### **Interpretation on Departments**



#### **Exploring the Laboratories**





#### **Feedback Session with PD**



#### **Engaging Alumni**





#### Partaking in lunch



## Student Engagement





## Student Engagement



## Student Engagement



#### **Document examination**



#### Feedback and Action Plan for Future Improvement





## Cultural Enrichment Activities







# Providing evaluations and revisions





#### EXIT MEET

\_\_\_\_\_





#### Passing along a report



## **Collective photograph**