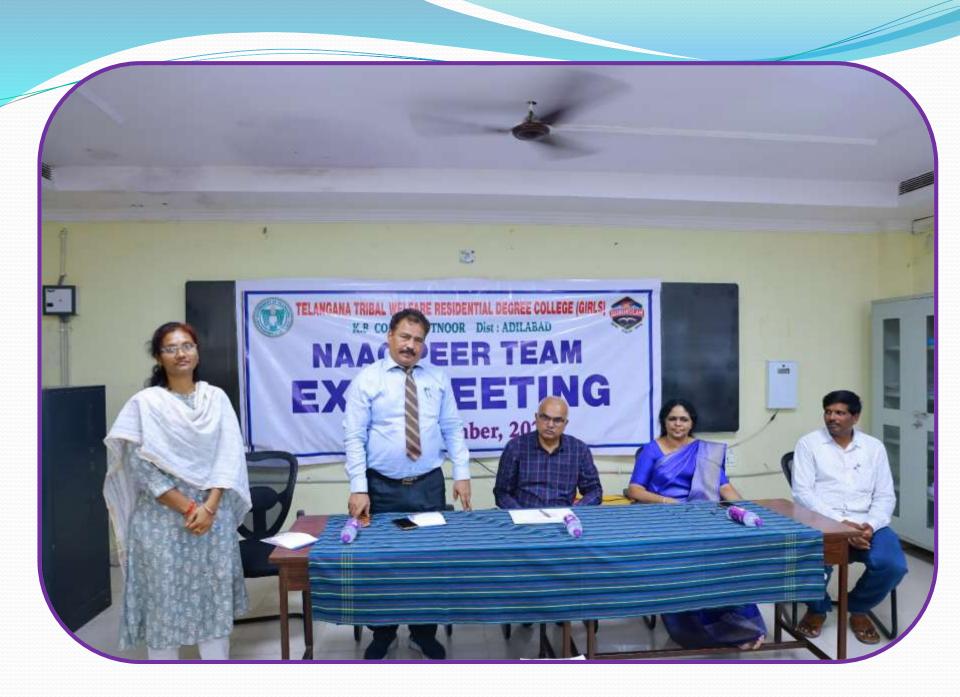

Accreditation Visit Overview





#### TELANGANA TRIBAL WELFARE RESIDENTIAL DEGREE COLLEGE (GIRL), UTNOOR, DIST: ADILABAD - TELANGANA

**Key Highlights of the NAAC Evaluation Process** 

## Welcome



#### Salutation



#### **Commemorating the Statue of Komaram Bheem**





## **Gaining Access to the Campus**



#### **Opening Remarks**



#### **Interpretation on Departments**



#### **Exploring the Laboratories**





#### **Feedback Session with PD**



#### **Engaging Alumni**





#### Partaking in lunch



## Student Engagement





## Student Engagement



## Student Engagement



#### **Document examination**



#### Feedback and Action Plan for Future Improvement





## Cultural Enrichment Activities







# Providing evaluations and revisions





#### EXIT MEET

\_\_\_\_\_





#### Passing along a report



## **Collective photograph**