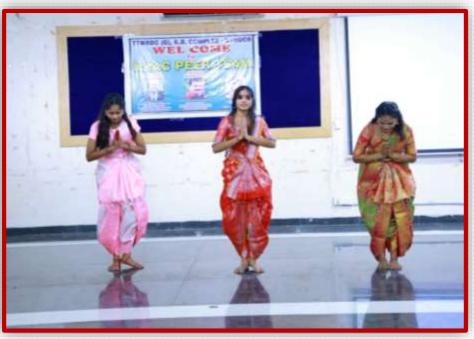

## NAAC Accreditation Visit Overview





#### TELANGANA TRIBAL WELFARE RESIDENTIAL DEGREE COLLEGE (GIRL), UTNOOR, DIST: ADILABAD - TELANGANA

**Key Highlights of the NAAC Evaluation Process** 

## Welcome



#### Salutation



#### **Commemorating the Statue of Komaram Bheem**





## **Gaining Access to the Campus**



#### **Opening Remarks**



#### **Interpretation on Departments**



#### **Exploring the Laboratories**





#### **Feedback Session with PD**



#### **Engaging Alumni**





#### Partaking in lunch



## Student Engagement





## Student Engagement



## Student Engagement



#### **Document examination**



#### Feedback and Action Plan for Future Improvement





## Cultural Enrichment Activities







# Providing evaluations and revisions





#### EXIT MEET

\_\_\_\_\_





#### Passing along a report



## **Collective photograph**