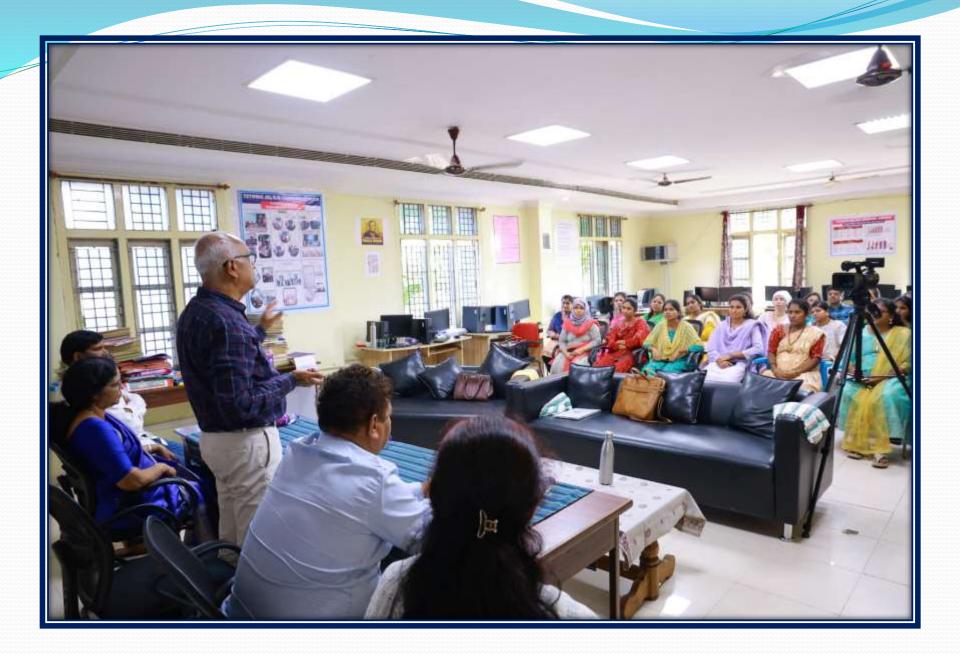

## NAAC Accreditation Visit Overview





#### TELANGANA TRIBAL WELFARE RESIDENTIAL DEGREE COLLEGE (GIRL), UTNOOR, DIST: ADILABAD - TELANGANA

**Key Highlights of the NAAC Evaluation Process** 

## Welcome



#### Salutation



#### **Commemorating the Statue of Komaram Bheem**





## **Gaining Access to the Campus**



#### **Opening Remarks**



#### **Interpretation on Departments**



#### **Exploring the Laboratories**





#### **Feedback Session with PD**



#### **Engaging Alumni**





#### Partaking in lunch



## Student Engagement





## Student Engagement



## Student Engagement



#### **Document examination**



#### Feedback and Action Plan for Future Improvement





## Cultural Enrichment Activities







# Providing evaluations and revisions





#### EXIT MEET

\_\_\_\_\_





#### Passing along a report



## **Collective photograph**