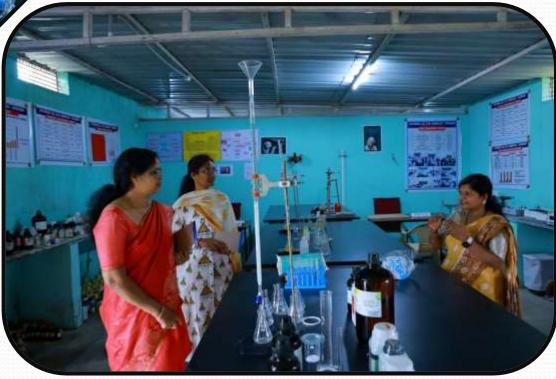

## NAAC Accreditation Visit Overview





#### TELANGANA TRIBAL WELFARE RESIDENTIAL DEGREE COLLEGE (GIRL), UTNOOR, DIST: ADILABAD - TELANGANA

**Key Highlights of the NAAC Evaluation Process** 

## Welcome



#### Salutation



#### **Commemorating the Statue of Komaram Bheem**





## **Gaining Access to the Campus**



#### **Opening Remarks**



#### **Interpretation on Departments**



#### **Exploring the Laboratories**





#### **Feedback Session with PD**



#### **Engaging Alumni**





#### Partaking in lunch



## Student Engagement





## Student Engagement



## Student Engagement



#### **Document examination**



#### Feedback and Action Plan for Future Improvement





## Cultural Enrichment Activities







# Providing evaluations and revisions





#### EXIT MEET

\_\_\_\_\_





#### Passing along a report



## **Collective photograph**