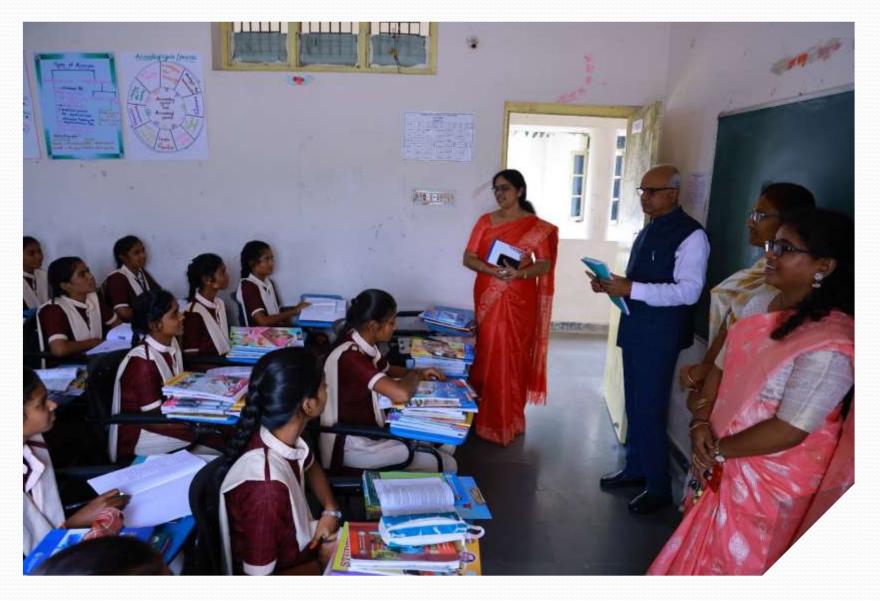

## NAAC Accreditation Visit Overview





#### TELANGANA TRIBAL WELFARE RESIDENTIAL DEGREE COLLEGE (GIRL), UTNOOR, DIST: ADILABAD - TELANGANA

**Key Highlights of the NAAC Evaluation Process** 

## Welcome



#### Salutation



#### **Commemorating the Statue of Komaram Bheem**





## **Gaining Access to the Campus**



#### **Opening Remarks**



#### **Interpretation on Departments**



#### **Exploring the Laboratories**





#### **Feedback Session with PD**



#### **Engaging Alumni**





#### Partaking in lunch



## Student Engagement





## Student Engagement



## Student Engagement



#### **Document examination**



#### Feedback and Action Plan for Future Improvement





## Cultural Enrichment Activities







# Providing evaluations and revisions





#### EXIT MEET

\_\_\_\_\_





#### Passing along a report



## **Collective photograph**