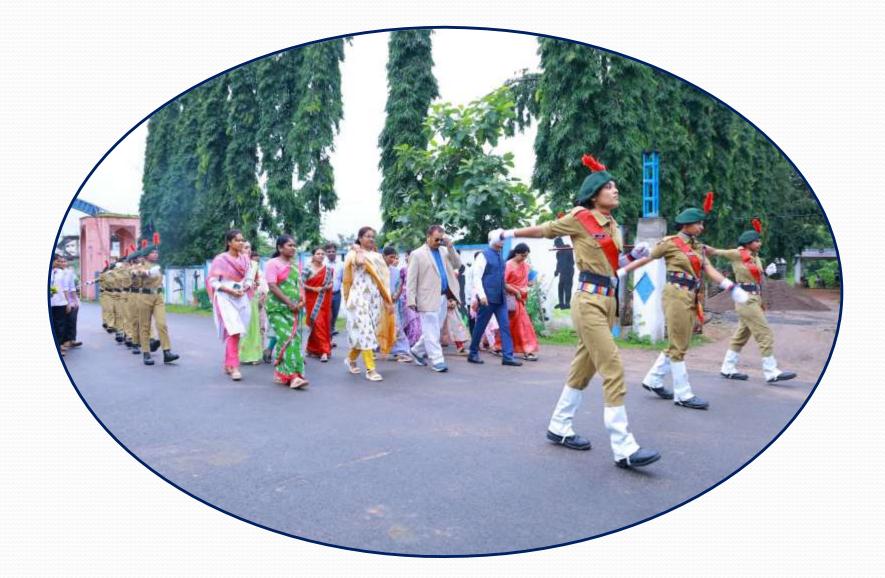

## NAAC Accreditation Visit Overview





#### TELANGANA TRIBAL WELFARE RESIDENTIAL DEGREE COLLEGE (GIRL), UTNOOR, DIST: ADILABAD - TELANGANA

**Key Highlights of the NAAC Evaluation Process** 

## Welcome



#### Salutation



#### **Commemorating the Statue of Komaram Bheem**





## **Gaining Access to the Campus**



#### **Opening Remarks**



#### **Interpretation on Departments**



#### **Exploring the Laboratories**





#### **Feedback Session with PD**



#### **Engaging Alumni**





#### Partaking in lunch



## Student Engagement





## Student Engagement



## Student Engagement



#### **Document examination**



#### Feedback and Action Plan for Future Improvement





## Cultural Enrichment Activities







# Providing evaluations and revisions





#### EXIT MEET

\_\_\_\_\_





#### Passing along a report



## **Collective photograph**