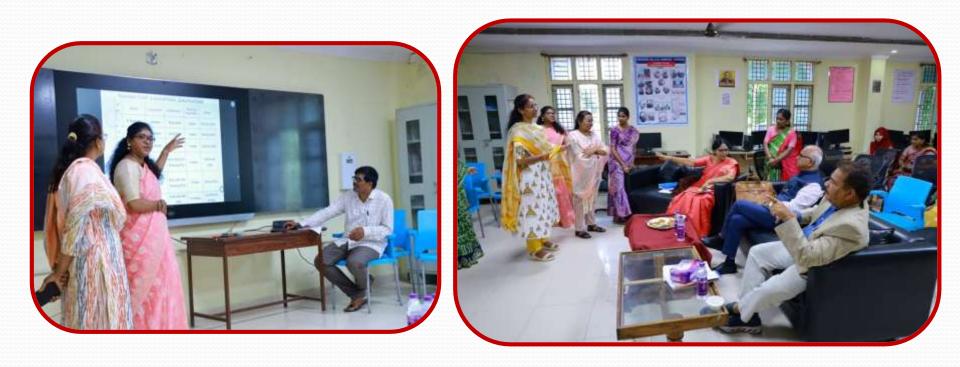

## NAAC Accreditation Visit Overview





#### TELANGANA TRIBAL WELFARE RESIDENTIAL DEGREE COLLEGE (GIRL), UTNOOR, DIST: ADILABAD - TELANGANA

**Key Highlights of the NAAC Evaluation Process** 

## Welcome



#### Salutation



#### **Commemorating the Statue of Komaram Bheem**





## **Gaining Access to the Campus**



#### **Opening Remarks**



#### **Interpretation on Departments**



#### **Exploring the Laboratories**





#### **Feedback Session with PD**



#### **Engaging Alumni**





#### Partaking in lunch



## Student Engagement





## Student Engagement



## Student Engagement



#### **Document examination**



#### Feedback and Action Plan for Future Improvement





## Cultural Enrichment Activities







# Providing evaluations and revisions





#### EXIT MEET

\_\_\_\_\_





#### Passing along a report



## **Collective photograph**