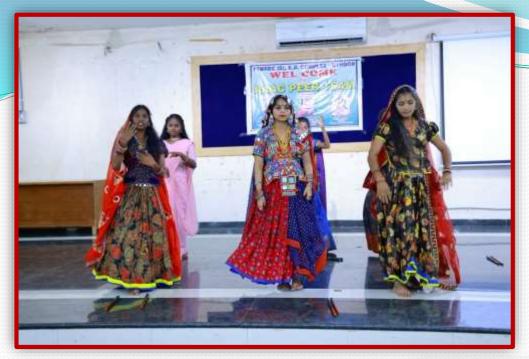

## NAAC Accreditation Visit Overview





#### TELANGANA TRIBAL WELFARE RESIDENTIAL DEGREE COLLEGE (GIRL), UTNOOR, DIST: ADILABAD - TELANGANA

**Key Highlights of the NAAC Evaluation Process** 

## Welcome



#### Salutation



#### **Commemorating the Statue of Komaram Bheem**





## **Gaining Access to the Campus**



#### **Opening Remarks**



#### **Interpretation on Departments**



#### **Exploring the Laboratories**





#### **Feedback Session with PD**



#### **Engaging Alumni**





#### Partaking in lunch



## Student Engagement





## Student Engagement



## Student Engagement



#### **Document examination**



#### Feedback and Action Plan for Future Improvement





## Cultural Enrichment Activities







# Providing evaluations and revisions





#### EXIT MEET

\_\_\_\_\_





#### Passing along a report



## **Collective photograph**