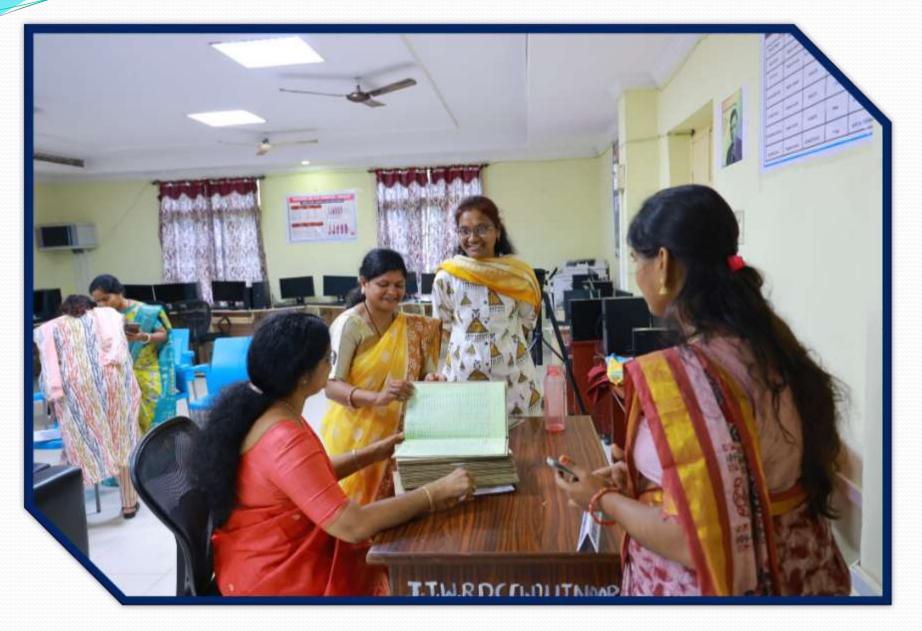

## NAAC Accreditation Visit Overview





#### TELANGANA TRIBAL WELFARE RESIDENTIAL DEGREE COLLEGE (GIRL), UTNOOR, DIST: ADILABAD - TELANGANA

**Key Highlights of the NAAC Evaluation Process** 

## Welcome



#### Salutation



#### **Commemorating the Statue of Komaram Bheem**





## **Gaining Access to the Campus**



#### **Opening Remarks**



#### **Interpretation on Departments**



#### **Exploring the Laboratories**





#### **Feedback Session with PD**



#### **Engaging Alumni**





#### Partaking in lunch



## Student Engagement





## Student Engagement



## Student Engagement



#### **Document examination**



#### Feedback and Action Plan for Future Improvement





## Cultural Enrichment Activities







# Providing evaluations and revisions





#### EXIT MEET

\_\_\_\_\_





#### Passing along a report



## **Collective photograph**