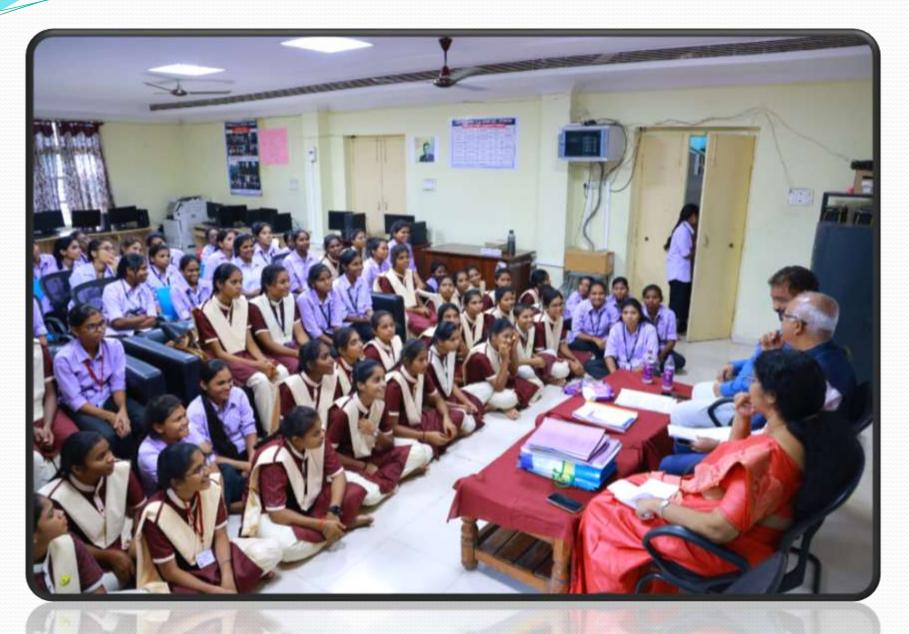

## NAAC Accreditation Visit Overview





#### TELANGANA TRIBAL WELFARE RESIDENTIAL DEGREE COLLEGE (GIRL), UTNOOR, DIST: ADILABAD - TELANGANA

**Key Highlights of the NAAC Evaluation Process** 

## Welcome



#### Salutation



#### **Commemorating the Statue of Komaram Bheem**





## **Gaining Access to the Campus**



#### **Opening Remarks**



#### **Interpretation on Departments**



#### **Exploring the Laboratories**





#### **Feedback Session with PD**



#### **Engaging Alumni**





#### Partaking in lunch



## Student Engagement





## Student Engagement



## Student Engagement



#### **Document examination**



#### Feedback and Action Plan for Future Improvement





## Cultural Enrichment Activities







# Providing evaluations and revisions





#### EXIT MEET

\_\_\_\_\_





#### Passing along a report



## **Collective photograph**