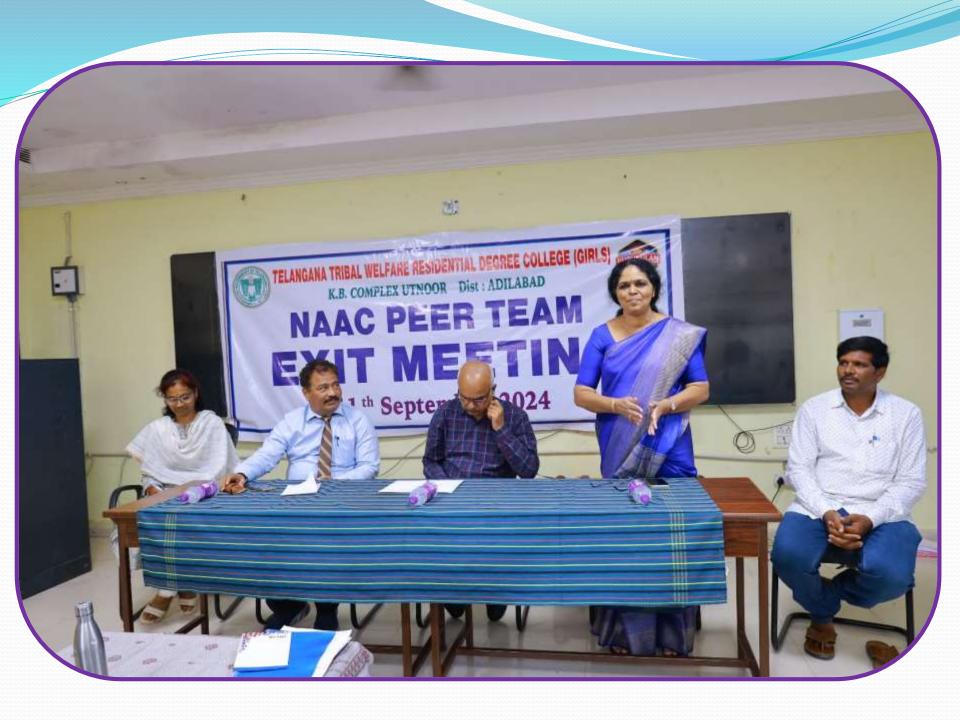

creditation Visit Overview





#### TELANGANA TRIBAL WELFARE RESIDENTIAL DEGREE COLLEGE (GIRL), UTNOOR, DIST: ADILABAD - TELANGANA

**Key Highlights of the NAAC Evaluation Process** 

## Welcome



#### Salutation



#### **Commemorating the Statue of Komaram Bheem**





## **Gaining Access to the Campus**



#### **Opening Remarks**



#### **Interpretation on Departments**



#### **Exploring the Laboratories**





#### **Feedback Session with PD**



#### **Engaging Alumni**





#### Partaking in lunch



## Student Engagement





## Student Engagement



## Student Engagement



#### **Document examination**



#### Feedback and Action Plan for Future Improvement





## Cultural Enrichment Activities







# Providing evaluations and revisions





#### EXIT MEET

\_\_\_\_\_





#### Passing along a report



## **Collective photograph**