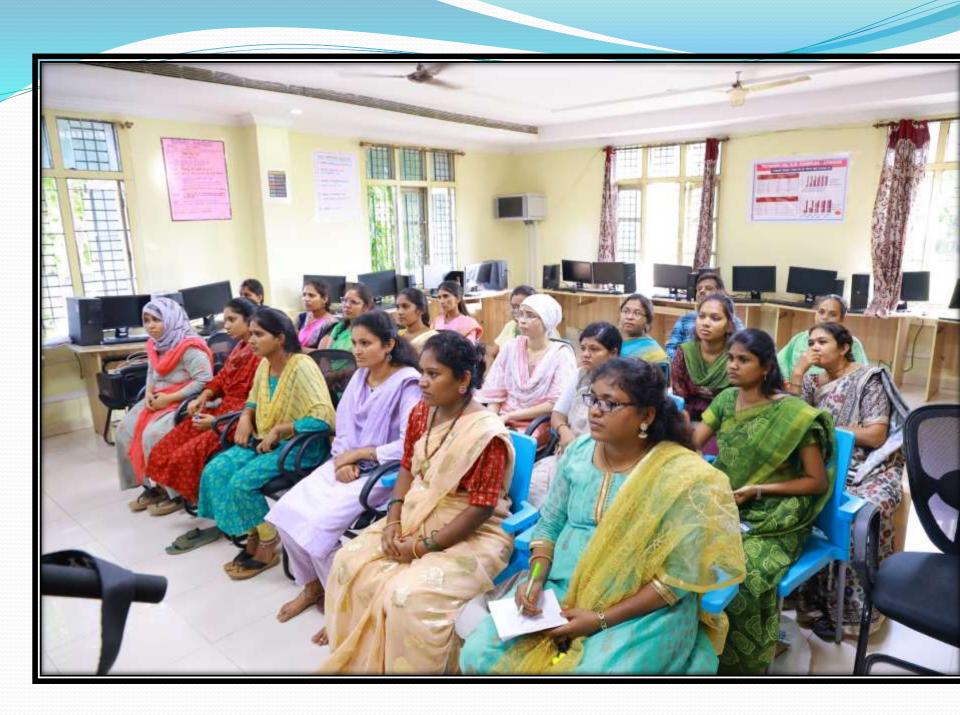

## NAAC Accreditation Visit Overview





#### TELANGANA TRIBAL WELFARE RESIDENTIAL DEGREE COLLEGE (GIRL), UTNOOR, DIST: ADILABAD - TELANGANA

**Key Highlights of the NAAC Evaluation Process** 

## Welcome



#### Salutation



#### **Commemorating the Statue of Komaram Bheem**





## **Gaining Access to the Campus**



#### **Opening Remarks**



#### **Interpretation on Departments**



#### **Exploring the Laboratories**





#### **Feedback Session with PD**



#### **Engaging Alumni**





#### Partaking in lunch



## Student Engagement





## Student Engagement



## Student Engagement



#### **Document examination**



#### Feedback and Action Plan for Future Improvement





## Cultural Enrichment Activities







# Providing evaluations and revisions





#### EXIT MEET

\_\_\_\_\_





#### Passing along a report



## **Collective photograph**