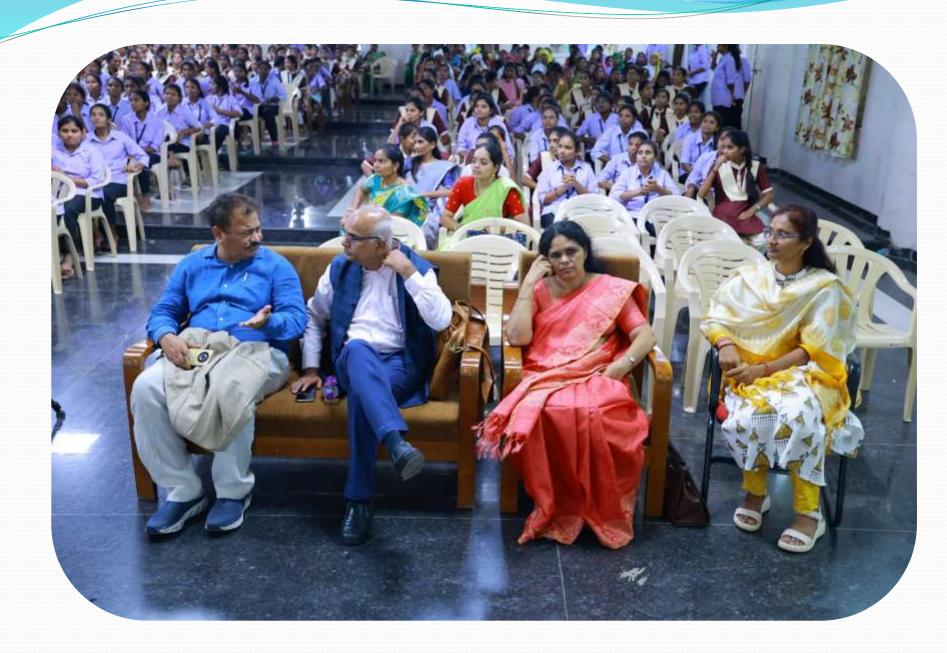

## NAAC Accreditation Visit Overview





#### TELANGANA TRIBAL WELFARE RESIDENTIAL DEGREE COLLEGE (GIRL), UTNOOR, DIST: ADILABAD - TELANGANA

**Key Highlights of the NAAC Evaluation Process** 

## Welcome



#### Salutation



#### **Commemorating the Statue of Komaram Bheem**





## **Gaining Access to the Campus**



#### **Opening Remarks**



#### **Interpretation on Departments**



#### **Exploring the Laboratories**





#### **Feedback Session with PD**



#### **Engaging Alumni**





#### Partaking in lunch



## Student Engagement





## Student Engagement



## Student Engagement



#### **Document examination**



#### Feedback and Action Plan for Future Improvement





## Cultural Enrichment Activities







# Providing evaluations and revisions





#### EXIT MEET

\_\_\_\_\_





#### Passing along a report



## **Collective photograph**