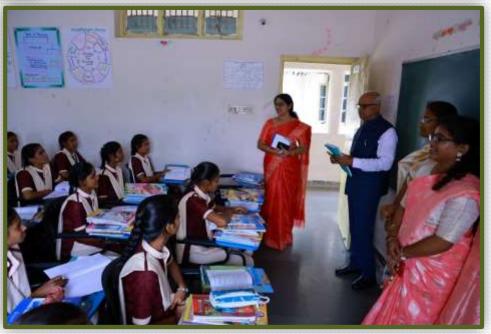

## NAAC Accreditation Visit Overview





#### TELANGANA TRIBAL WELFARE RESIDENTIAL DEGREE COLLEGE (GIRL), UTNOOR, DIST: ADILABAD - TELANGANA

**Key Highlights of the NAAC Evaluation Process** 

## Welcome



#### Salutation



#### **Commemorating the Statue of Komaram Bheem**





## **Gaining Access to the Campus**



#### **Opening Remarks**



#### **Interpretation on Departments**



#### **Exploring the Laboratories**





#### **Feedback Session with PD**



#### **Engaging Alumni**





#### Partaking in lunch



## Student Engagement





## Student Engagement



## Student Engagement



#### **Document examination**



#### Feedback and Action Plan for Future Improvement





## Cultural Enrichment Activities







# Providing evaluations and revisions





#### EXIT MEET

\_\_\_\_\_





#### Passing along a report



## **Collective photograph**