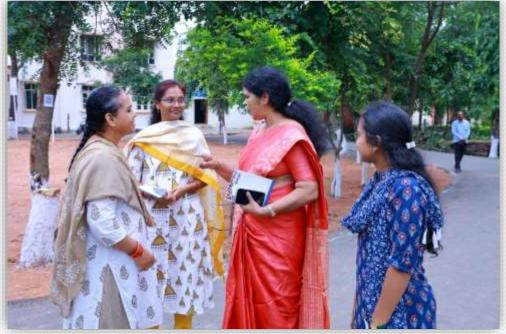

## NAAC Accreditation Visit Overview





#### TELANGANA TRIBAL WELFARE RESIDENTIAL DEGREE COLLEGE (GIRL), UTNOOR, DIST: ADILABAD - TELANGANA

**Key Highlights of the NAAC Evaluation Process** 

## Welcome



#### Salutation



#### **Commemorating the Statue of Komaram Bheem**





## **Gaining Access to the Campus**



#### **Opening Remarks**



#### **Interpretation on Departments**



#### **Exploring the Laboratories**





#### **Feedback Session with PD**



#### **Engaging Alumni**





#### Partaking in lunch



## Student Engagement





## Student Engagement



## Student Engagement



#### **Document examination**



#### Feedback and Action Plan for Future Improvement





## Cultural Enrichment Activities







# Providing evaluations and revisions





#### EXIT MEET

\_\_\_\_\_





#### Passing along a report



## **Collective photograph**