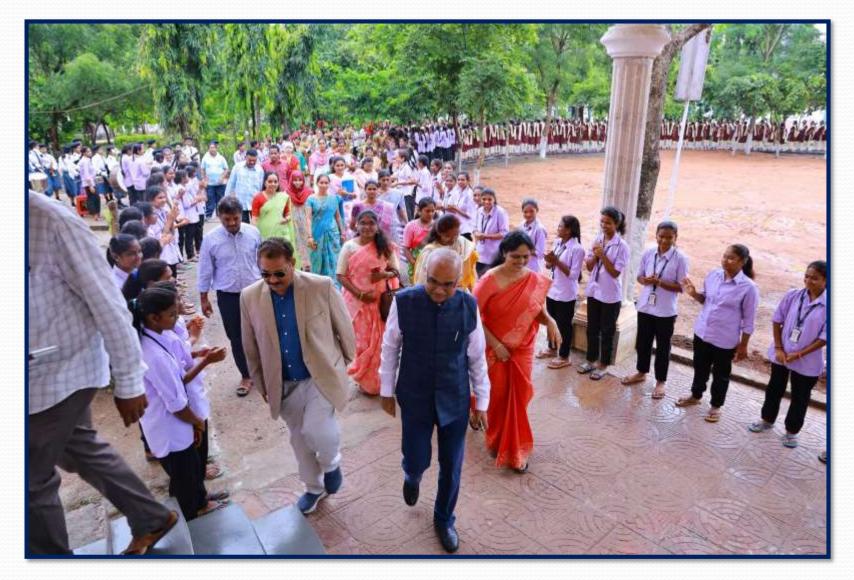

## NAAC Accreditation Visit Overview





#### TELANGANA TRIBAL WELFARE RESIDENTIAL DEGREE COLLEGE (GIRL), UTNOOR, DIST: ADILABAD - TELANGANA

**Key Highlights of the NAAC Evaluation Process** 

## Welcome



#### Salutation



#### **Commemorating the Statue of Komaram Bheem**





## **Gaining Access to the Campus**



#### **Opening Remarks**



#### **Interpretation on Departments**



#### **Exploring the Laboratories**





#### **Feedback Session with PD**



#### **Engaging Alumni**





#### Partaking in lunch



## Student Engagement





## Student Engagement



## Student Engagement



#### **Document examination**



#### Feedback and Action Plan for Future Improvement





## Cultural Enrichment Activities







# Providing evaluations and revisions





#### EXIT MEET

\_\_\_\_\_





#### Passing along a report



## **Collective photograph**