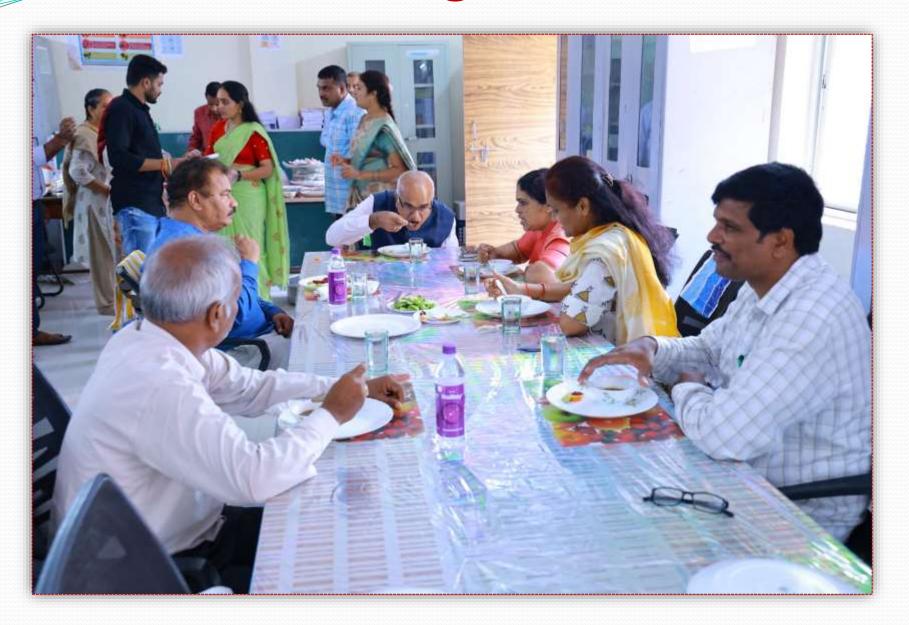

## NAAC Accreditation Visit Overview





#### TELANGANA TRIBAL WELFARE RESIDENTIAL DEGREE COLLEGE (GIRL), UTNOOR, DIST: ADILABAD - TELANGANA

**Key Highlights of the NAAC Evaluation Process** 

## Welcome



#### Salutation



#### **Commemorating the Statue of Komaram Bheem**





## **Gaining Access to the Campus**



#### **Opening Remarks**



#### **Interpretation on Departments**



#### **Exploring the Laboratories**





#### **Feedback Session with PD**



#### **Engaging Alumni**





#### Partaking in lunch



## Student Engagement





## Student Engagement



## Student Engagement



#### **Document examination**



#### Feedback and Action Plan for Future Improvement





## Cultural Enrichment Activities







# Providing evaluations and revisions





#### EXIT MEET

\_\_\_\_\_





#### Passing along a report



## **Collective photograph**