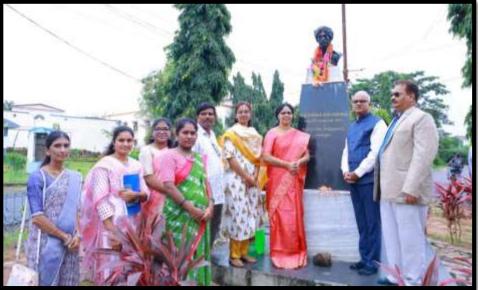

## NAAC Accreditation Visit Overview





#### TELANGANA TRIBAL WELFARE RESIDENTIAL DEGREE COLLEGE (GIRL), UTNOOR, DIST: ADILABAD - TELANGANA

**Key Highlights of the NAAC Evaluation Process** 

## Welcome



#### Salutation



#### **Commemorating the Statue of Komaram Bheem**





## **Gaining Access to the Campus**



#### **Opening Remarks**



#### **Interpretation on Departments**



#### **Exploring the Laboratories**





#### **Feedback Session with PD**



#### **Engaging Alumni**





#### Partaking in lunch



## Student Engagement





## Student Engagement



## Student Engagement



#### **Document examination**



#### Feedback and Action Plan for Future Improvement





## Cultural Enrichment Activities







# Providing evaluations and revisions





#### EXIT MEET

\_\_\_\_\_





#### Passing along a report



## **Collective photograph**