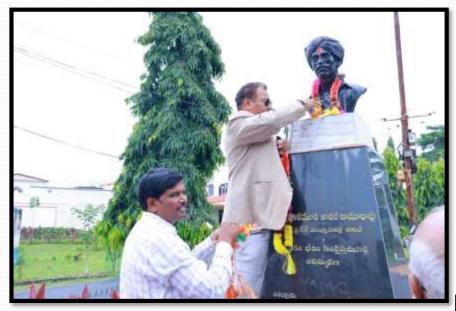

## NAAC Accreditation Visit Overview





#### TELANGANA TRIBAL WELFARE RESIDENTIAL DEGREE COLLEGE (GIRL), UTNOOR, DIST: ADILABAD - TELANGANA

**Key Highlights of the NAAC Evaluation Process** 

## Welcome



#### Salutation



#### **Commemorating the Statue of Komaram Bheem**





## **Gaining Access to the Campus**



#### **Opening Remarks**



#### **Interpretation on Departments**



#### **Exploring the Laboratories**





#### **Feedback Session with PD**



#### **Engaging Alumni**





#### Partaking in lunch



## Student Engagement





## Student Engagement



## Student Engagement



#### **Document examination**



#### Feedback and Action Plan for Future Improvement





## Cultural Enrichment Activities







# Providing evaluations and revisions





#### EXIT MEET

\_\_\_\_\_





#### Passing along a report



## **Collective photograph**