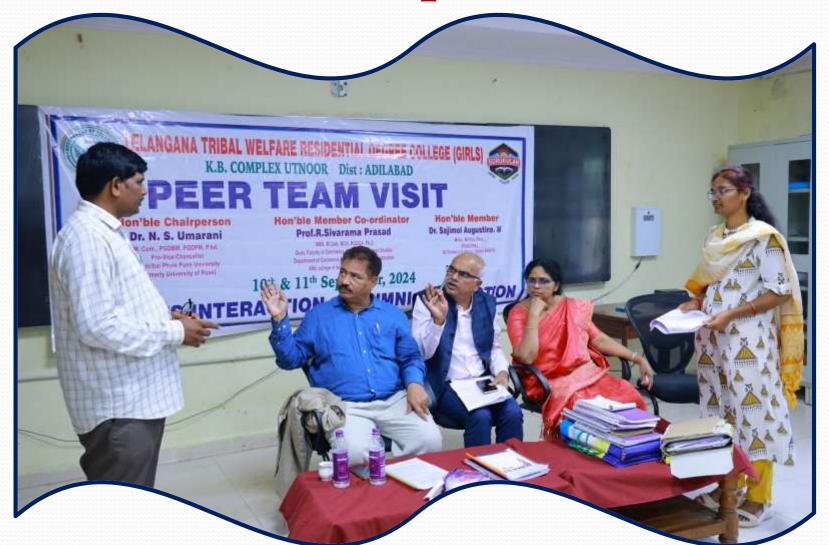

## NAAC Accreditation Visit Overview

#### TELANGANA TRIBAL WELFARE RESIDENTIAL DEGREE COLLEGE (GIRL), UTNOOR, DIST: ADILABAD - TELANGANA

**Key Highlights of the NAAC Evaluation Process** 

#### **Opening Remarks**